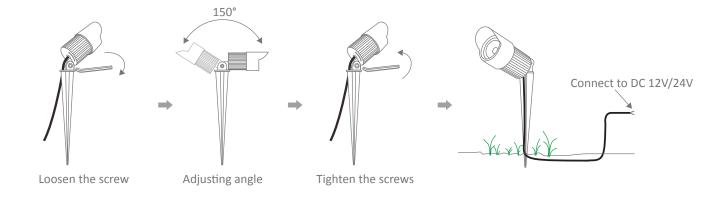

## **ZOOM SPIKE 12**

December 1, 2023 9:26 AM

| Order Code | Product Code | Description          |
|------------|--------------|----------------------|
| 25706      | ZOOM-PRO-12  | 12W LED Garden light |

Thank you for purchasing your new LED ZOOM-PRO, Please take the time to read and understand the instruction sheet below. Failure to do so may void warranty.